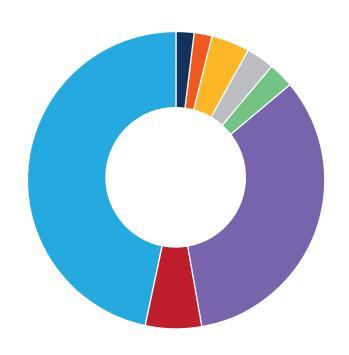

### 1 Current Staff

### **Ethnicity**

**Total Responses 308** 









# 2 Prospective Staff

MS Society 2023 Annual EDI report

Applicants With
Minoritised Ethnicity

Applicants With
Disability

2021
July - December



2023 January - June



# 3 Helpline 2 of 2







# 3 Helpline 1 of 2



# 4 Wellbeing Hub

#### Gender

**Total Responses 577** 





Age
Total Responses 475



54

74

#### **Sexual Orientation**

**Total Responses 352** 





### **Ethnicity**

**Total Responses 366** 



Asian/Asian British Indian





### 5 Volunteers 1 of 5



## 5 Volunteers 2 of 5



### 5 Volunteers 3 of 5

#### **Sexual Orientation**



## 5 Volunteers 4 of 5



## 5 Volunteers 5 of 5

### **Disability**



## 6 Our Supporters 1 of 2

**Ethnicity/Nationality** 





## 6 Our Supporters 2 of 2