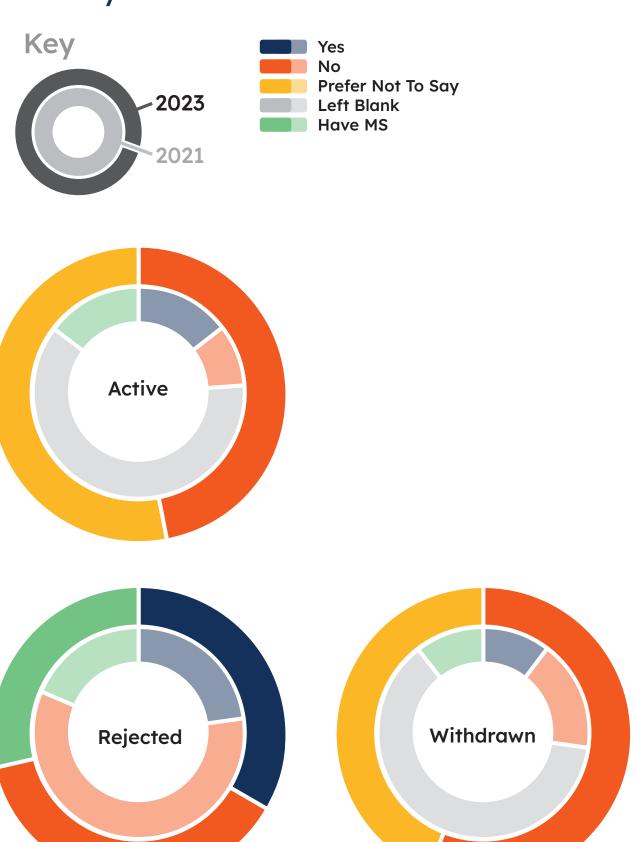

# 2 Prospective Staff

MS Society 2023 Annual EDI report

Applicants With
Minoritised Ethnicity

Applicants With
Disability

2021
July - December

2023 January - June