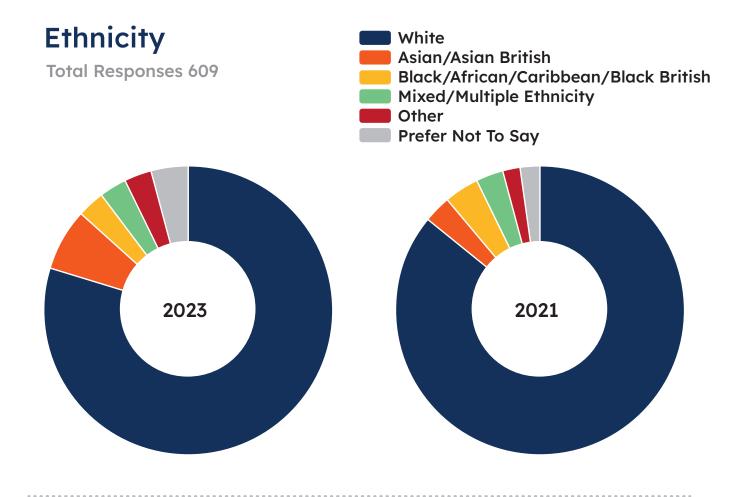

### 1 Current Staff

### **Ethnicity**

**Total Responses 308** 









# 2 Prospective Staff

MS Society 2023 Annual EDI report

Applicants With
Minoritised Ethnicity

Applicants With
Disability

2021
July - December



2023 January - June



# 3 Helpline 2 of 2







# 3 Helpline 1 of 2



# 4 Wellbeing Hub

#### Gender

**Total Responses 577** 





Age
Total Responses 475



54

74

#### **Sexual Orientation**

**Total Responses 352** 





### **Ethnicity**

**Total Responses 366** 



Asian/Asian British Indian





### 5 Volunteers 1 of 5



## 5 Volunteers 2 of 5



### 5 Volunteers 3 of 5

#### **Sexual Orientation**



## 5 Volunteers 4 of 5



## 5 Volunteers 5 of 5

### **Disability**



## 6 Our Supporters 1 of 2

**Ethnicity/Nationality** 





## 6 Our Supporters 2 of 2