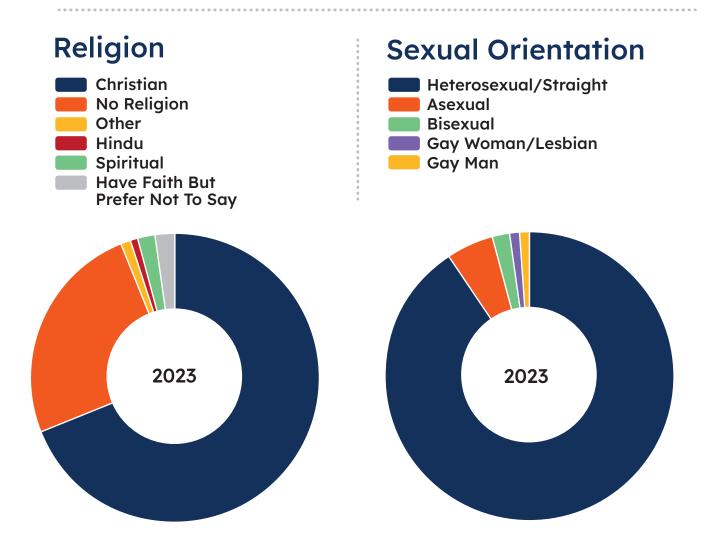

### 1 Current Staff

### **Ethnicity**

**Total Responses 308** 









# 2 Prospective Staff

MS Society 2023 Annual EDI report

Applicants With
Minoritised Ethnicity

Applicants With
Disability

2021
July - December



2023 January - June



# 3 Helpline 2 of 2







# 3 Helpline 1 of 2



# 4 Wellbeing Hub

#### Gender

**Total Responses 577** 





Age
Total Responses 475



54

74

#### **Sexual Orientation**

**Total Responses 352** 





### **Ethnicity**

**Total Responses 366** 



Asian/Asian British Indian





### 5 Volunteers 1 of 5



## 5 Volunteers 2 of 5



### 5 Volunteers 3 of 5

#### **Sexual Orientation**



## 5 Volunteers 4 of 5



## 5 Volunteers 5 of 5

### **Disability**



## 6 Our Supporters 1 of 2

**Ethnicity/Nationality** 





## 6 Our Supporters 2 of 2