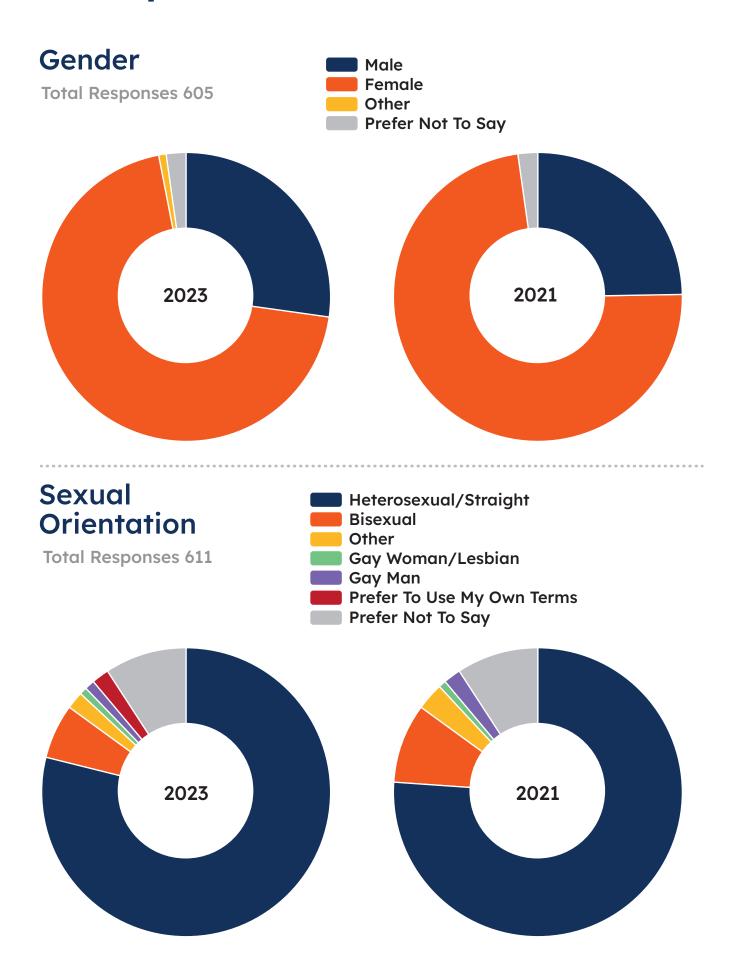

### 1 Current Staff

### **Ethnicity**

**Total Responses 308** 









# 2 Prospective Staff

MS Society 2023 Annual EDI report

Applicants With
Minoritised Ethnicity

Applicants With
Disability

2021
July - December



2023 January - June



# 3 Helpline 2 of 2







# 3 Helpline 1 of 2



# 4 Wellbeing Hub

#### Gender

**Total Responses 577** 





Age
Total Responses 475



54

74

#### **Sexual Orientation**

**Total Responses 352** 





### **Ethnicity**

**Total Responses 366** 



Asian/Asian British Indian





### 5 Volunteers 1 of 5



## 5 Volunteers 2 of 5



### 5 Volunteers 3 of 5

#### **Sexual Orientation**



## 5 Volunteers 4 of 5



## 5 Volunteers 5 of 5

### **Disability**



## 6 Our Supporters 1 of 2

**Ethnicity/Nationality** 





## 6 Our Supporters 2 of 2