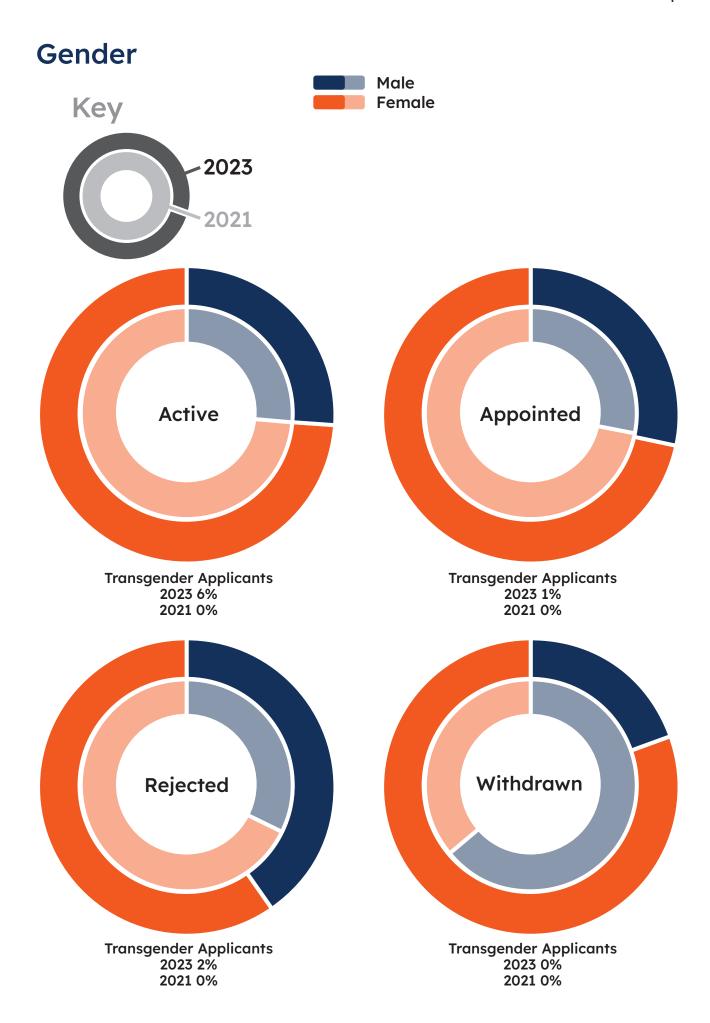

# 2 Prospective Staff

MS Society 2023 Annual EDI report

Applicants With
Minoritised Ethnicity

Applicants With
Disability

2021
July - December

2023 January - June

#### Gender

**Total Responses 577** 

Age
Total Responses 475

54

74