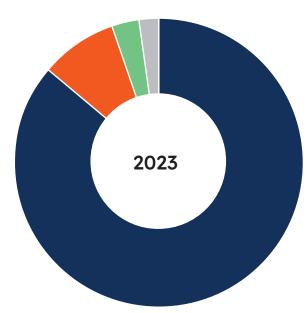

### **Ethnicity**

**Total Responses 308** 

### **Ethnicity**

**Total Responses 366** 

Asian/Asian British Indian