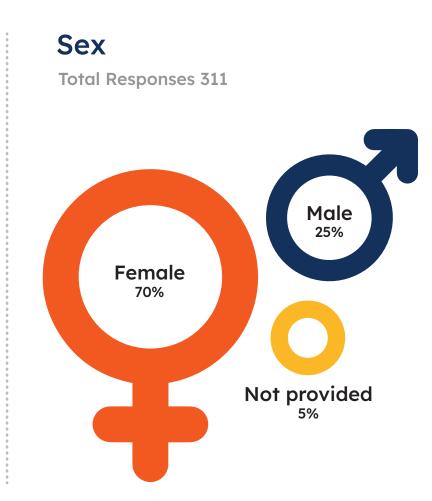

### 1 Current Staff

### **Ethnicity**

**Total Responses 308** 









# 2 Prospective Staff

MS Society 2023 Annual EDI report

Applicants With
Minoritised Ethnicity

Applicants With
Disability

2021
July - December



2023 January - June



# 3 Helpline 2 of 2







# 3 Helpline 1 of 2



# 4 Wellbeing Hub

#### Gender

**Total Responses 577** 





Age
Total Responses 475



54

74

#### **Sexual Orientation**

**Total Responses 352** 





### **Ethnicity**

**Total Responses 366** 



Asian/Asian British Indian





### 5 Volunteers 1 of 5



## 5 Volunteers 2 of 5



### 5 Volunteers 3 of 5

#### **Sexual Orientation**



## 5 Volunteers 4 of 5



## 5 Volunteers 5 of 5

### **Disability**



## 6 Our Supporters 1 of 2

**Ethnicity/Nationality** 





## 6 Our Supporters 2 of 2