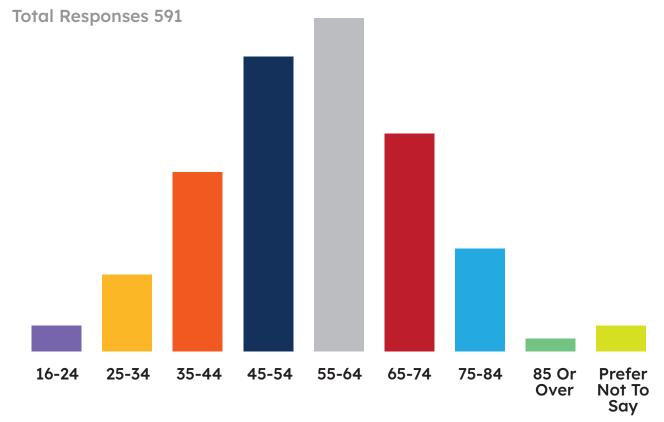

### 1 Current Staff

### **Ethnicity**

**Total Responses 308** 









# 2 Prospective Staff

MS Society 2023 Annual EDI report

Applicants With
Minoritised Ethnicity

Applicants With
Disability

2021
July - December



2023 January - June



# 3 Helpline 2 of 2







# 3 Helpline 1 of 2



# 4 Wellbeing Hub

#### Gender

**Total Responses 577** 





Age
Total Responses 475



54

74

#### **Sexual Orientation**

**Total Responses 352** 





### **Ethnicity**

**Total Responses 366** 



Asian/Asian British Indian





### 5 Volunteers 1 of 5



## 5 Volunteers 2 of 5



### 5 Volunteers 3 of 5

#### **Sexual Orientation**



## 5 Volunteers 4 of 5



## 5 Volunteers 5 of 5

### **Disability**



## 6 Our Supporters 1 of 2

**Ethnicity/Nationality** 





## 6 Our Supporters 2 of 2