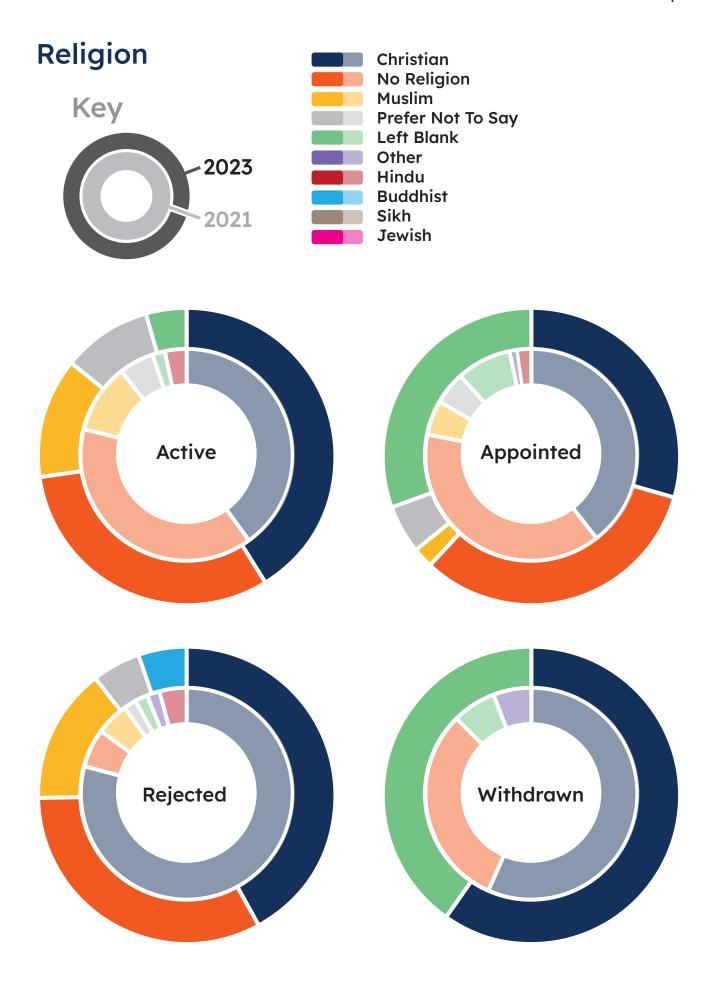

# 2 Prospective Staff

MS Society 2023 Annual EDI report

Applicants With
Minoritised Ethnicity

Applicants With
Disability

2021
July - December

2023 January - June