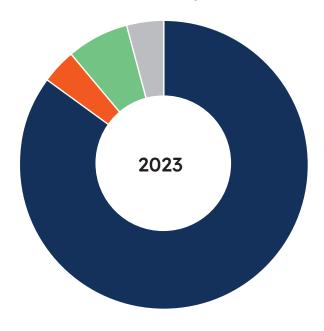

### 1 Current Staff

### **Ethnicity**

**Total Responses 308** 









# 2 Prospective Staff

MS Society 2023 Annual EDI report

Applicants With
Minoritised Ethnicity

Applicants With
Disability

2021
July - December



2023 January - June



# 3 Helpline 2 of 2







# 3 Helpline 1 of 2



# 4 Wellbeing Hub

#### Gender

**Total Responses 577** 





Age
Total Responses 475



54

74

#### **Sexual Orientation**

**Total Responses 352** 





### **Ethnicity**

**Total Responses 366** 



Asian/Asian British Indian





### 5 Volunteers 1 of 5



## 5 Volunteers 2 of 5



### 5 Volunteers 3 of 5

#### **Sexual Orientation**



## 5 Volunteers 4 of 5



## 5 Volunteers 5 of 5

### **Disability**



## 6 Our Supporters 1 of 2

**Ethnicity/Nationality** 





## 6 Our Supporters 2 of 2