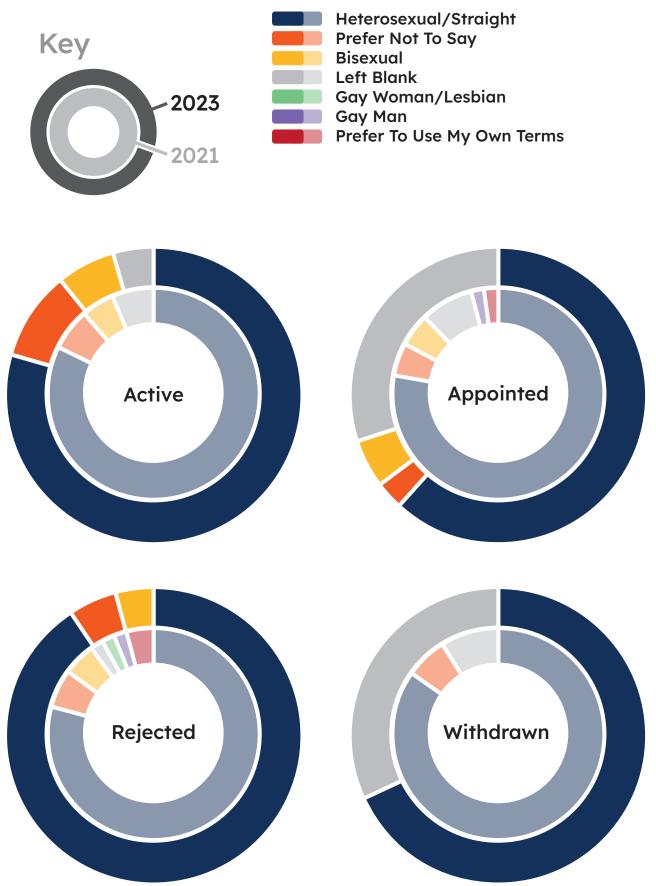

# 2 Prospective Staff

MS Society 2023 Annual EDI report

Applicants With
Minoritised Ethnicity

Applicants With
Disability

2021
July - December

2023 January - June

#### **Sexual Orientation**

**Total Responses 352** 